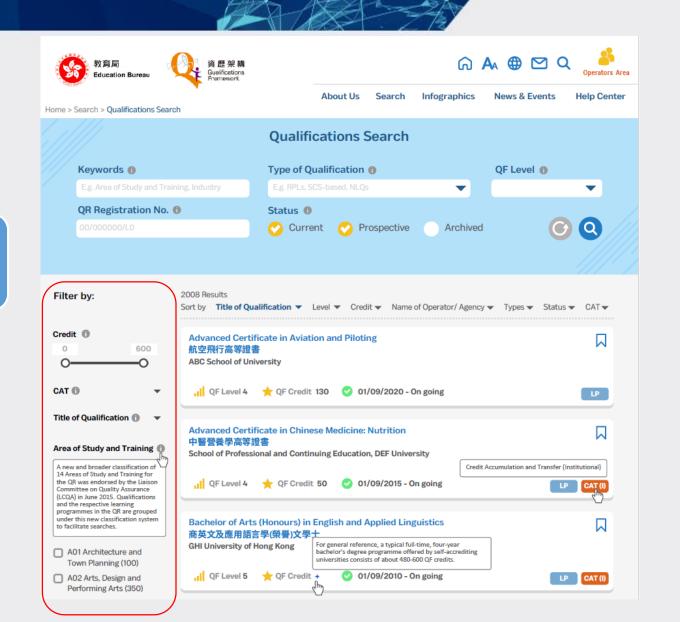

# Simple Search

Enhanced Simple Search

| 教育局<br>Education Bureau<br>資歷架構<br>Gualifications<br>Framework |                               |                                        |
|----------------------------------------------------------------|-------------------------------|----------------------------------------|
| Home > Search > Qualifications Search                          | About Us Search               | Infographics News & Events Help Center |
|                                                                | Qualifications Search         |                                        |
| Keywords ()                                                    | Type of Qualification (1)     | QF Level 🀧                             |
| QR Registration No. 1000/000000/L0                             | Status ①  Current Prospective | Archived                               |
|                                                                |                               |                                        |

## Search Behaviour

Enhanced Search Behaviour

## Search Behaviour

Quick information on icon and terms

# Search Behaviour

| (A                                                                                                                                                                                                                                                                                                                                                                                                                                                                                                                                                                                                                                                               | 教育局<br>Education Bureau                                                                                                           | 資歷架構<br>Gualifications<br>Framework                     |                                     |                                                                    |                                         | (a)                                                           | <b>4</b> √ ⊕ ⊠ Q | Operators Area |
|------------------------------------------------------------------------------------------------------------------------------------------------------------------------------------------------------------------------------------------------------------------------------------------------------------------------------------------------------------------------------------------------------------------------------------------------------------------------------------------------------------------------------------------------------------------------------------------------------------------------------------------------------------------|-----------------------------------------------------------------------------------------------------------------------------------|---------------------------------------------------------|-------------------------------------|--------------------------------------------------------------------|-----------------------------------------|---------------------------------------------------------------|------------------|----------------|
| Home >                                                                                                                                                                                                                                                                                                                                                                                                                                                                                                                                                                                                                                                           | Search > Qualifications Search                                                                                                    | •                                                       |                                     | About Us                                                           | Search                                  | Infographics                                                  | News & Events    | Help Center    |
|                                                                                                                                                                                                                                                                                                                                                                                                                                                                                                                                                                                                                                                                  |                                                                                                                                   |                                                         | Qualific                            | cations S                                                          | Search                                  |                                                               |                  |                |
|                                                                                                                                                                                                                                                                                                                                                                                                                                                                                                                                                                                                                                                                  | Keywords (1)                                                                                                                      |                                                         |                                     | alification                                                        | _                                       |                                                               | QF Level ①       |                |
|                                                                                                                                                                                                                                                                                                                                                                                                                                                                                                                                                                                                                                                                  | E.g. Area of Study and Trainir                                                                                                    | ng, Industry                                            | E.g. RPLs, SC                       | S-based, NLQs                                                      |                                         | ~                                                             |                  | •              |
|                                                                                                                                                                                                                                                                                                                                                                                                                                                                                                                                                                                                                                                                  | QR Registration No. ①                                                                                                             |                                                         | Status ① Curren                     | nt 🕜 Pr                                                            | ospective                               | Archived                                                      | G                | 0              |
| Filter by:  2008 Results Sort by Title of Qualification ▼ Level ▼ Credit ▼ Name of Operator/ Agency ▼ Types ▼ Status ▼ CAT ▼  Credit ① Advanced Certificate in Aviation and Piloting 航空飛行高等證書 ABC School of University  CAT ① ▼ UP Credit 130 ♥ 01/09/2020 - On going                                                                                                                                                                                                                                                                                                                                                                                            |                                                                                                                                   |                                                         |                                     |                                                                    |                                         |                                                               |                  |                |
| Title of Qualification ①  Area of Study and Training ①  A new and broader classification of 14 Areas of Study and Training for the QR was endorsed by the Liaison Committee on Qualify Assurance (LCOA) in June 2015. Qualifications and the respective learning programmes in the QR are grouped  Advanced Certificate in Chinese Medicine: Nutrition 中醫營養學高等證書 School of Professional and Continuing Education, DEF University  Credit Accumulation and Transfer (Institutions and the respective learning programmes in the QR are grouped Professional Area (LCOA) in June 2015. Qualifications and the respective learning programmes in the QR are grouped |                                                                                                                                   |                                                         |                                     |                                                                    |                                         | (CAT (I)                                                      |                  |                |
| under to faci                                                                                                                                                                                                                                                                                                                                                                                                                                                                                                                                                                                                                                                    | this new classification system litate searches.  D1 Architecture and own Planning (100)  D2 Arts, Design and erforming Arts (350) | Bachelor of Arts (<br>商英文及應用語言!<br>GHI University of Ho | 學(榮譽)文學士<br>ong Kong<br>★ QF Credit | For general reference<br>bachelor's degree<br>universities consist | nce, a typical full-<br>programme offer | -time, four-year<br>red by self-accrediting<br>00 QF credits. | LP               | CAT (I)        |