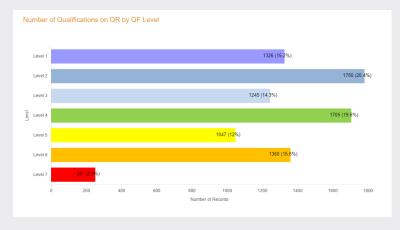

#### Number of Qualifications on QR by QF Level

Number of Qualifications on QR with Credit Accumulation and Transfer (CAT)

Distribution of CAT Programmes on QR by Types of CAT

Distribution of New CAT Programmes on QR by Types of CAT and QA Status (if applicable)