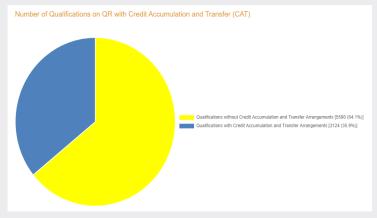

#### Number of Qualifications on QR by QF Level

Number of Qualifications on QR with Credit Accumulation and Transfer (CAT)

Distribution of CAT Programmes on QR by Types of CAT

Distribution of New CAT Programmes on QR by Types of CAT and QA Status (if applicable)