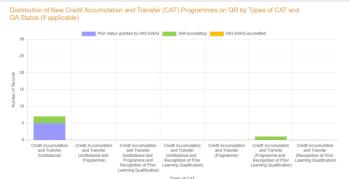

#### Number of Qualifications on QR by QF Level

Number of Qualifications on QR with Credit Accumulation and Transfer (CAT)

Distribution of CAT Programmes on QR by Types of CAT

Distribution of New CAT Programmes on QR by Types of CAT and QA Status (if applicable)