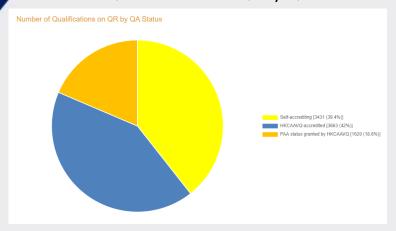

| П                        |                    |
| Technology (100)  A05 Education (70)  Show All                                                                                                                                                                     | LMNO International Aviat                                                                                                          | ion Academy                  |                          | П                  |

Qualifications Search Result by Operator

# Credit Accumulation and Transfer (CAT) Search



Consolidated CAT Search



Categorize into
Receiving / Sending /
CAT(I) Programme

# Help Center





Consolidated area to provide assistance



# Infographics



#### Number of Qualifications on QR by QA Status



# Number of Qualifications on QR by Area of Study and Training



#### Number of Qualifications on QR by QF Level





Number of Qualifications on QR with Credit Accumulation and Transfer (CAT)



Distribution of CAT Programmes on QR by Types of CAT



Distribution of New CAT Programmes on QR by Types of CAT and QA Status (if applicable)

# **Navigation Tools**