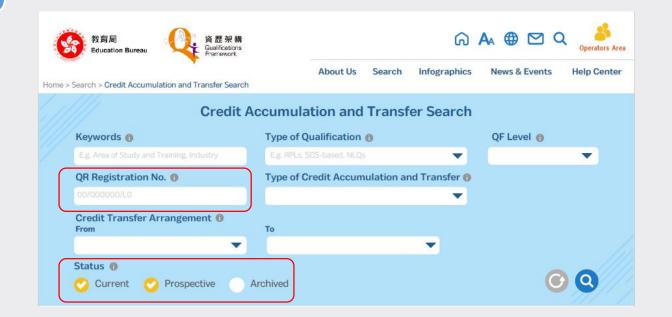

# Credit Accumulation and Transfer (CAT) Search

Consolidated CAT Search

Categorize into
Receiving / Sending /
CAT(I) Programme