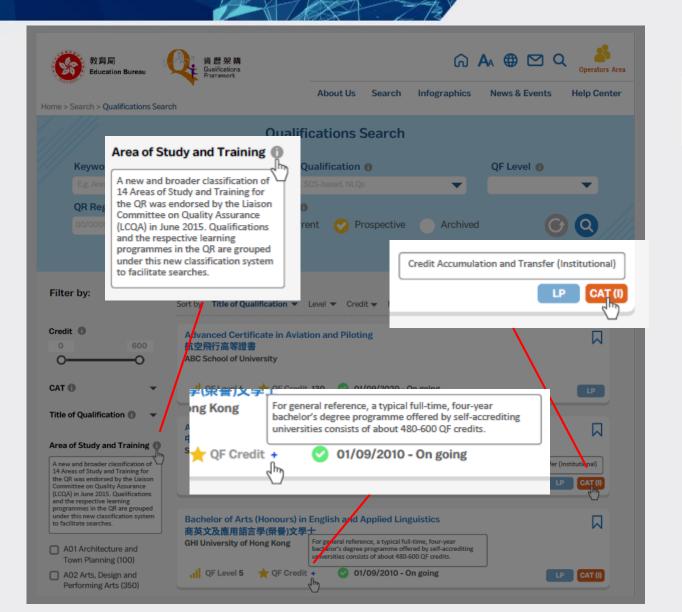

## Search Behaviour

Enhanced Search Behaviour

## Search Behaviour

Quick information on icon and terms

# Search Behaviour

| (A                                                                                                                                                                                                                                                                                                                                                                                                                                                                                                                                                                                                                                                               | 教育局<br>Education Bureau                                                                                                           | 資歷架構<br>Gualifications<br>Framework                     |                                     |                                                                    |                                         | (a)                                                           | <b>4</b> √ ⊕ ⊠ Q | Operators Area |
|------------------------------------------------------------------------------------------------------------------------------------------------------------------------------------------------------------------------------------------------------------------------------------------------------------------------------------------------------------------------------------------------------------------------------------------------------------------------------------------------------------------------------------------------------------------------------------------------------------------------------------------------------------------|-----------------------------------------------------------------------------------------------------------------------------------|---------------------------------------------------------|-------------------------------------|--------------------------------------------------------------------|-----------------------------------------|---------------------------------------------------------------|------------------|----------------|
| Home >                                                                                                                                                                                                                                                                                                                                                                                                                                                                                                                                                                                                                                                           | Search > Qualifications Search                                                                                                    | •                                                       |                                     | About Us                                                           | Search                                  | Infographics                                                  | News & Events    | Help Center    |
|                                                                                                                                                                                                                                                                                                                                                                                                                                                                                                                                                                                                                                                                  |                                                                                                                                   |                                                         | Qualific                            | cations S                                                          | Search                                  |                                                               |                  |                |
|                                                                                                                                                                                                                                                                                                                                                                                                                                                                                                                                                                                                                                                                  | Keywords (1)                                                                                                                      |                                                         |                                     | alification                                                        | _                                       |                                                               | QF Level ①       |                |
|                                                                                                                                                                                                                                                                                                                                                                                                                                                                                                                                                                                                                                                                  | E.g. Area of Study and Trainir                                                                                                    | ng, Industry                                            | E.g. RPLs, SC                       | S-based, NLQs                                                      |                                         | ~                                                             |                  | •              |
|                                                                                                                                                                                                                                                                                                                                                                                                                                                                                                                                                                                                                                                                  | QR Registration No. ①                                                                                                             |                                                         | Status ① Curren                     | nt 🕜 Pr                                                            | ospective                               | Archived                                                      | G                | 0              |
| Filter by:  2008 Results Sort by Title of Qualification ▼ Level ▼ Credit ▼ Name of Operator/ Agency ▼ Types ▼ Status ▼ CAT ▼  Credit ① Advanced Certificate in Aviation and Piloting 航空飛行高等證書 ABC School of University  CAT ① ▼ UP Credit 130 ♥ 01/09/2020 - On going                                                                                                                                                                                                                                                                                                                                                                                            |                                                                                                                                   |                                                         |                                     |                                                                    |                                         |                                                               |                  |                |
| Title of Qualification ①  Area of Study and Training ①  A new and broader classification of 14 Areas of Study and Training for the QR was endorsed by the Liaison Committee on Qualify Assurance (LCOA) in June 2015. Qualifications and the respective learning programmes in the QR are grouped  Advanced Certificate in Chinese Medicine: Nutrition 中醫營養學高等證書 School of Professional and Continuing Education, DEF University  Credit Accumulation and Transfer (Institutions and the respective learning programmes in the QR are grouped Professional Area (LCOA) in June 2015. Qualifications and the respective learning programmes in the QR are grouped |                                                                                                                                   |                                                         |                                     |                                                                    |                                         | (CAT (I)                                                      |                  |                |
| under to faci                                                                                                                                                                                                                                                                                                                                                                                                                                                                                                                                                                                                                                                    | this new classification system litate searches.  D1 Architecture and own Planning (100)  D2 Arts, Design and erforming Arts (350) | Bachelor of Arts (<br>商英文及應用語言!<br>GHI University of Ho | 學(榮譽)文學士<br>ong Kong<br>★ QF Credit | For general reference<br>bachelor's degree<br>universities consist | nce, a typical full-<br>programme offer | -time, four-year<br>red by self-accrediting<br>00 QF credits. | LP               | CAT (I)        |