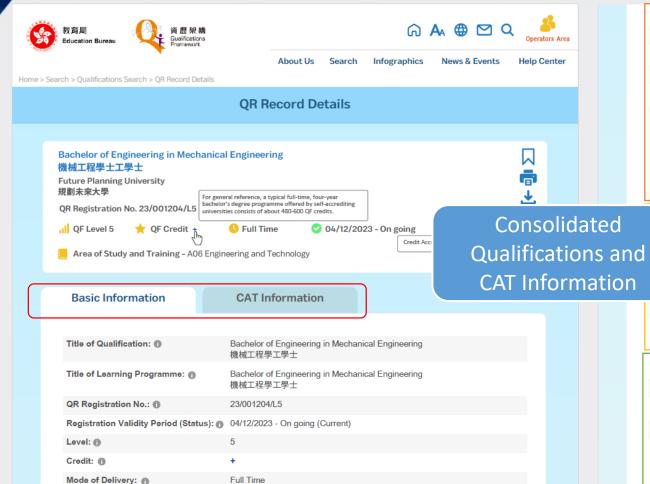

### **Record Details**

Credit Accumulation and Transfer: 1

Programme ()

The Credit Accumulation and Transfer (CAT) arrangements are in place at the programme level for specific learning programme(s). These programme specific CAT arrangements should be underpinned by CAT arrangements at the institutional level. A list of sending qualification and the corresponding credit transfer

arrangement would be available for CAT(P) type of learning programmes.

| Study Area and Industry               |                                        |                                      |  |  |  |
|---------------------------------------|----------------------------------------|--------------------------------------|--|--|--|
| Primary Area of Study and Training: 🕦 | A06 Engineering and Technology         |                                      |  |  |  |
| Sub-Area:                             | N/A                                    |                                      |  |  |  |
| Other Area of Study and Training: 1   | N/A                                    |                                      |  |  |  |
| Sub-Area:                             | N/A                                    |                                      |  |  |  |
| Industry and Branch: 1                | B07 Electrical and Mechanical Sercives |                                      |  |  |  |
|                                       | B0701 Aircraft Maintenance Engineering | B0703 Fire Engineering               |  |  |  |
|                                       | B0704 Gas Engineering                  | B0706 HVAC Engineering               |  |  |  |
|                                       | B0707 Lift and Escalator Engineering   | B0708 Plant Engineering (Mechanical) |  |  |  |
|                                       | B0709 Plumbing Engineering             | B0710 Railway Engineering            |  |  |  |
|                                       | B0711 Ship Repair Engineer             |                                      |  |  |  |