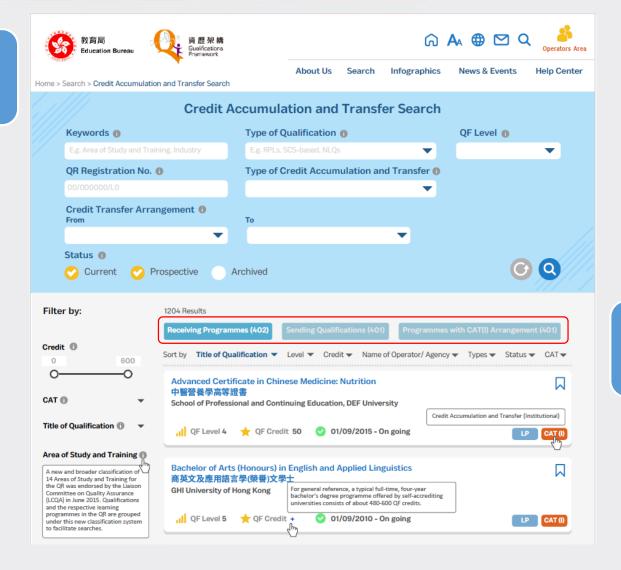

# Credit Accumulation and Transfer (CAT) Search

Consolidated CAT Search

Categorize into
Receiving / Sending /
CAT(I) Programme