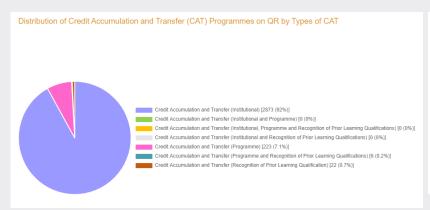

#### Number of Qualifications on QR by QF Level

Number of Qualifications on QR with Credit Accumulation and Transfer (CAT)

Distribution of CAT Programmes on QR by Types of CAT

Distribution of New CAT Programmes on QR by Types of CAT and QA Status (if applicable)