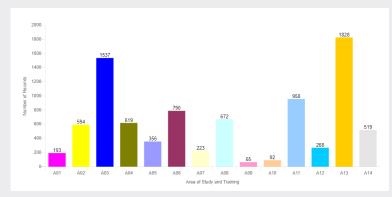

| Technology (100)  A05 Education (70)  Show All                                                                                                                                                                     | LMNO International Aviat                                                                                                          | ion Academy                  |                          | П                  |

Qualifications Search Result by Operator

# Credit Accumulation and Transfer (CAT) Search



Consolidated CAT Search



Categorize into
Receiving / Sending /
CAT(I) Programme

# Help Center





Consolidated area to provide assistance



# Infographics



#### Number of Qualifications on QR by QA Status



# Number of Qualifications on QR by Area of Study and Training



#### Number of Qualifications on QR by QF Level





Number of Qualifications on QR with Credit Accumulation and Transfer (CAT)



Distribution of CAT Programmes on QR by Types of CAT



Distribution of New CAT Programmes on QR by Types of CAT and QA Status (if applicable)

# **Navigation Tools**