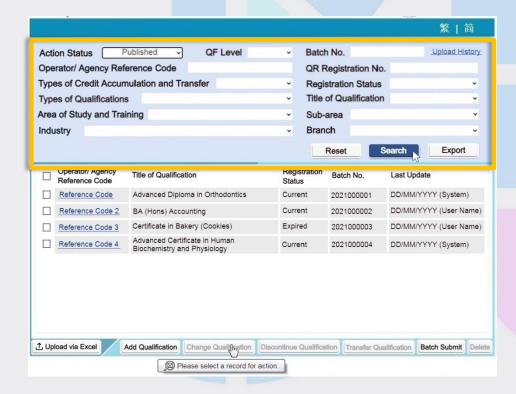

### Functional-based features

 Rearrangement and addition of Search Criteria

#### Functional-based features

 Reorganization of information in Search Results Listing