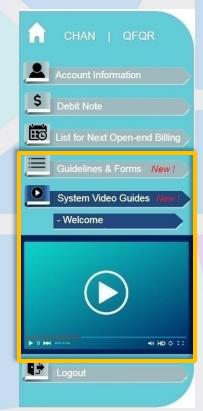

#### Information-based features

- Addition of video features
- Addition of guidelines and forms