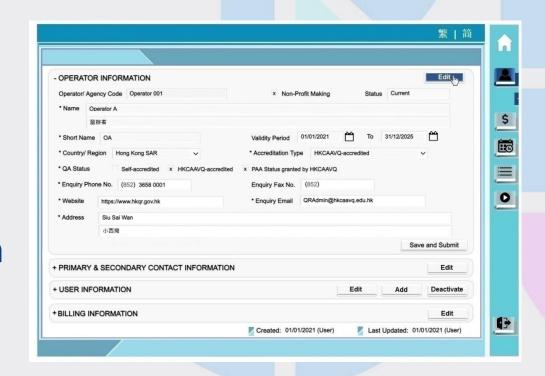

## Functional-based features (Con't)

Streamline the process of form filling

 Addition of forget password function