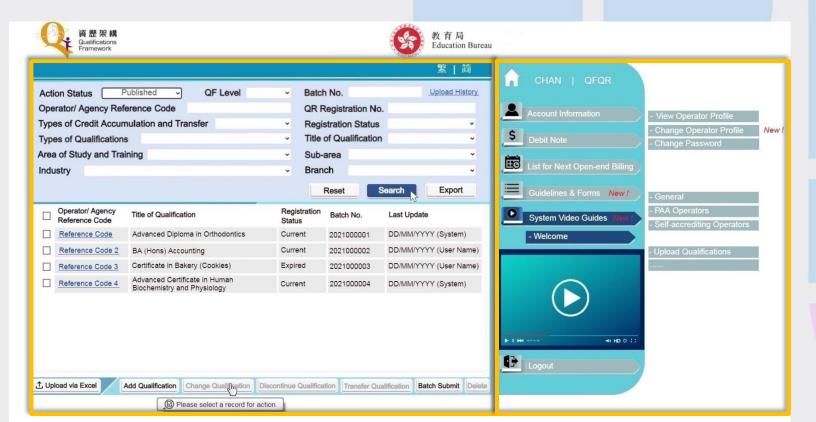

## The Enhanced QR Operator Interface

- Enhanced screen design and layout
- Addition of new features
  - Functional-based
  - Information-based
- Enhanced user-friendliness

**Functional-based** 

Information-based

### Functional-based features

 Rearrangement and addition of Search Criteria

#### Functional-based features

 Reorganization of information in Search Results Listing

#### Functional-based features

 Easy upload and export of qualification information

#### Information-based features

- Addition of video features
- Addition of guidelines and forms