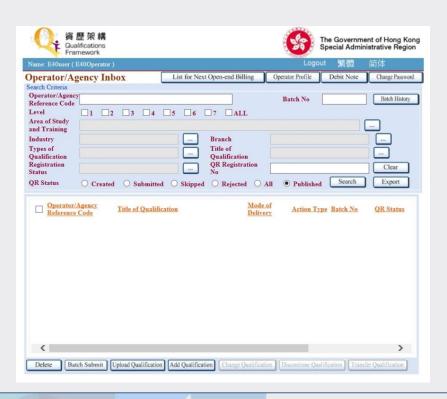

# **Existing QR Operator Interface**

- In use since QR official launch
- Functional-based system to facilitate the upload and maintenance of QR records by operators

#### **Past Enhancements**

Support the change and information presentation in public interface

| Details of Qualification Record                                                       |                 |                                   |                              | Save Back |
|---------------------------------------------------------------------------------------|-----------------|-----------------------------------|------------------------------|-----------|
| Qualification Detail                                                                  | CAT Information | Credit Transfer Arrangement       |                              |           |
| QR Reg No<br>Operator/Agency<br>Reference Code<br>Operator/Agency (Typ                | De)             | Action Type                       | Registration Status Batch No | ^         |
| Title of Learning Programme                                                           |                 |                                   |                              |           |
| Title of Learning<br>Programme <chinese<br>Title of Qualification</chinese<br>        | <b>-</b>        |                                   |                              |           |
| Title of Qualification <chinese></chinese>                                            |                 |                                   |                              |           |
| Types of Credit<br>Accumulation and<br>Transfer<br>CAT Info.                          | CAT(P)          | V                                 |                              |           |
| General CAT Info                                                                      |                 |                                   |                              | ^         |
| Specific CAT Info                                                                     |                 |                                   |                              | <b>^</b>  |
| Credit Transfer Arran                                                                 | gement          | Add                               |                              |           |
| QR Reg No                                                                             |                 | Within Institution Within Institu | tion 🗸                       |           |
| Title of Learning<br>Programme /<br>Qualification<br>Title of Learning<br>Programme / |                 |                                   |                              |           |
| Qualification in Chines                                                               | e               |                                   |                              |           |