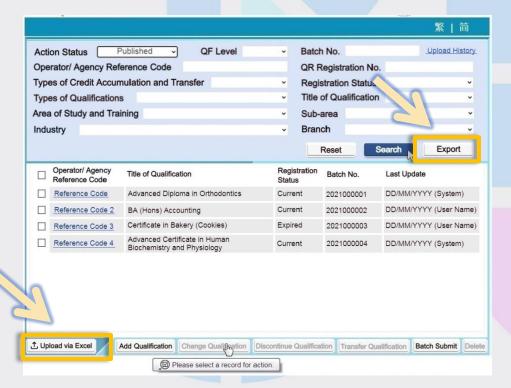

#### Functional-based features

 Easy upload and export of qualification information