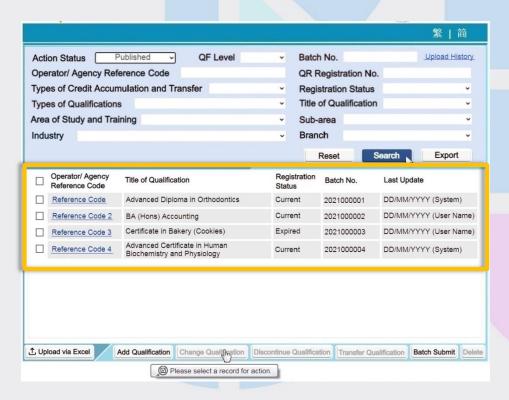

#### Functional-based features

 Reorganization of information in Search Results Listing