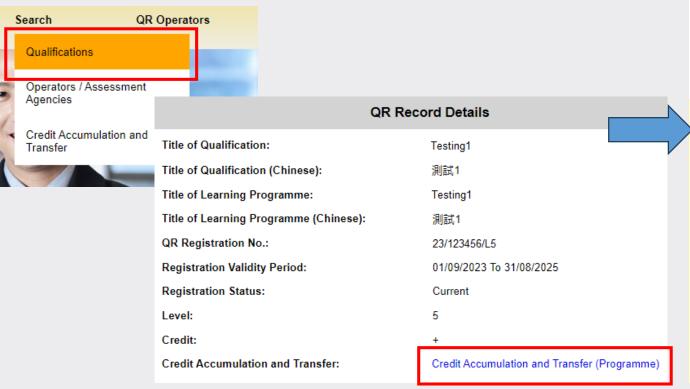

#### (1) Linkage between Qualification and CAT Information

View CAT information of a qualification directly via Qualifications Search

| Credit Accumulation and Transfer |                                                                                              |               |                                              |   |  |  |  |  |
|----------------------------------|----------------------------------------------------------------------------------------------|---------------|----------------------------------------------|---|--|--|--|--|
| Title of Qualification:          |                                                                                              |               | Testing1                                     |   |  |  |  |  |
|                                  | Title of Qualification (Chines                                                               | se):          | 測試1                                          |   |  |  |  |  |
|                                  | Name of Operator / Agency(Chinese):                                                          |               | ABC Operator                                 |   |  |  |  |  |
|                                  |                                                                                              |               | (只備英文版)<br>23/123456/L5                      |   |  |  |  |  |
|                                  |                                                                                              |               |                                              |   |  |  |  |  |
|                                  |                                                                                              | ansfer:       | Credit Accumulation and Transfer (Programme) |   |  |  |  |  |
|                                  |                                                                                              |               | www.testing.com                              |   |  |  |  |  |
|                                  | Transfer From  Transfer Within Institution  Institution Qualification  ABC Operator Testing2 |               |                                              | • |  |  |  |  |
|                                  | ABC Operator <u>Transfer Across Institution</u>                                              | Testing3      |                                              |   |  |  |  |  |
|                                  | Institution                                                                                  | Qualification |                                              |   |  |  |  |  |
|                                  | CAT Information  General CAT Information  XXXXXXXXXXXX                                       |               |                                              |   |  |  |  |  |
|                                  | Specific CAT Information  xxxxxxxxxxx                                                        |               |                                              |   |  |  |  |  |