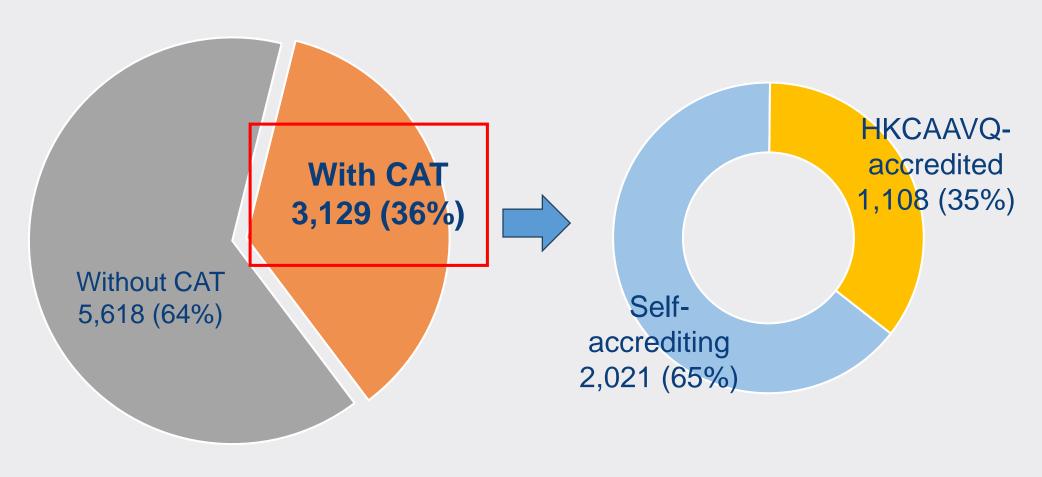

## Current CAT Figures on QR (Data as at 30 Nov 2023)

Since the launch of CAT Centralised Database in October 2018...