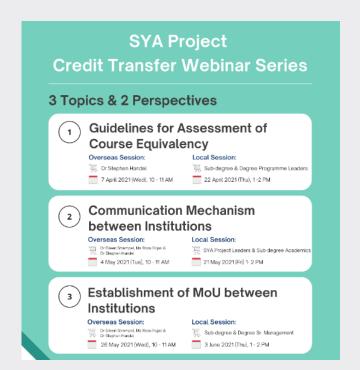

#### Seminar: "Putting SY Admission Principles in Practices" (Sep 2023)

- Memorandum of Understanding (MoU) good practices at institutional level
- Articulation practices at programme level

Well received by around 50 participants! (Academic and administrative staffs from Universities and sub-degree institutions)

### Workshop: "Challenges and Potential Solutions in Articulation between Sending and Receiving Institutions" (18 Dec 2023)

- Challenges faced by sending institutions
- Insight sharing in articulation
- Good practice sharing
  - External examiner of sub-degree programme
  - Articulation officer in University

Upcoming events in 2024...Stay tuned!