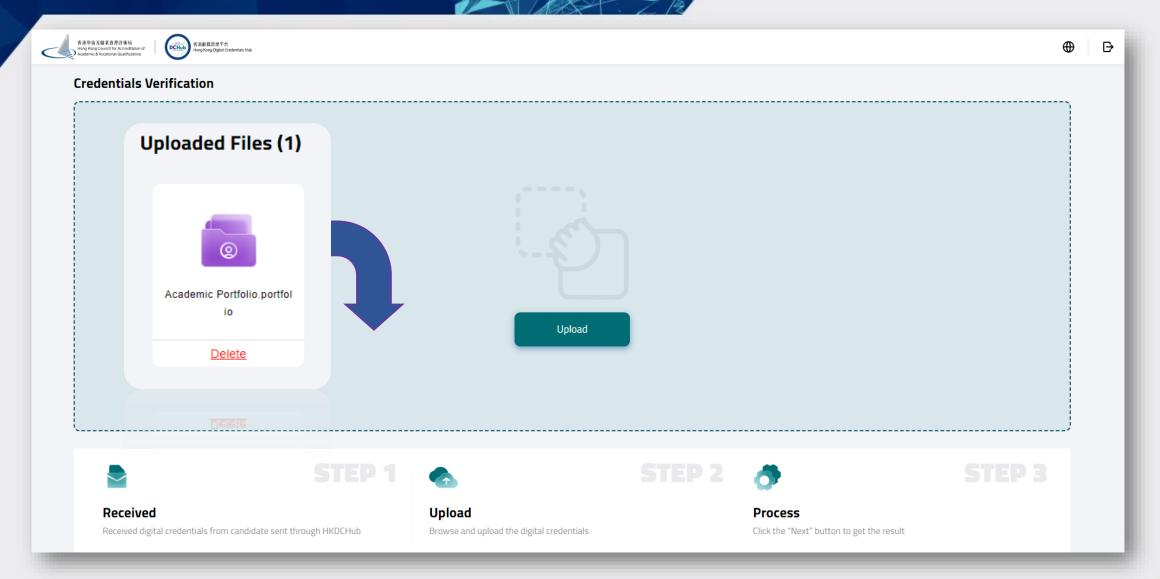

|                                                                                                                    |                           |          |     |         |         |
|                                                      |                                                   |                                                                                                                    |                           |          |     |         |         |
|                                                      |                                                   |                                                                                                                    |                           | -        | -   | -       | -       |

### **Corporate Portal**





### **Corporate Portal**





### **Implementation Plan**



#### **Institution-Based Mode**

Graduates information to be uploaded to HKDCHub by batch on institutional level

### **Industry-Based Mode**

Graduates information to be uploaded to HKDCHub according to industry of qualifications

**Pilot industry** – Elderly Care Service Industry **Pilot Period** – October 2023 – March 2024



**Participating Industries to be Arranged** 

### **Tell Us Your Preference**





Would you like to participate?



For Institution-based mode, please rate your preference

| Jan 2024 | Jul 2024 | Jan 2025 |  |  |
|----------|----------|----------|--|--|
| 3        | 1        | 2        |  |  |

For Industry-based mode, please indicate your industry

#### **Users' Voices**