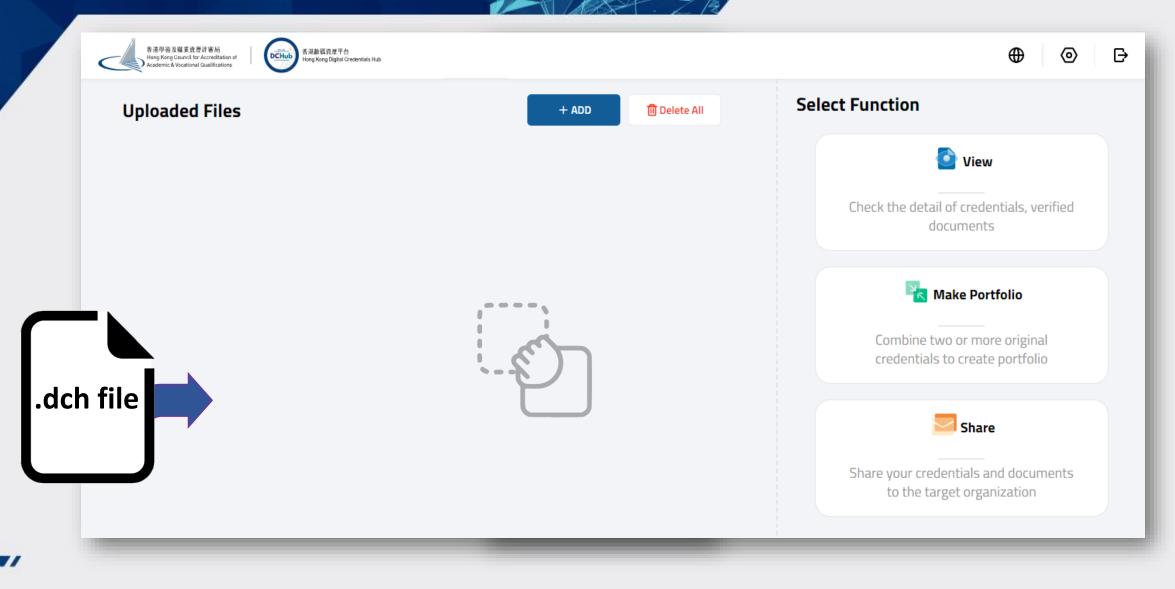

|                           |          |     |         |         |
|                             |                                                                                                  |                                                                                                                                |                           |          |     |         |         |
| _                           |                                                                                                  |                                                                                                                                |                           | -        |     | -       | _       |

### **Individual Portal**





### Individual Portal - Make Portfolio





# Individual Portal - Share



| Share        |            | Detail X                                                                                                                                                                                                                           |  |
|--------------|------------|------------------------------------------------------------------------------------------------------------------------------------------------------------------------------------------------------------------------------------|--|
| Select Files |            | From: Your Name