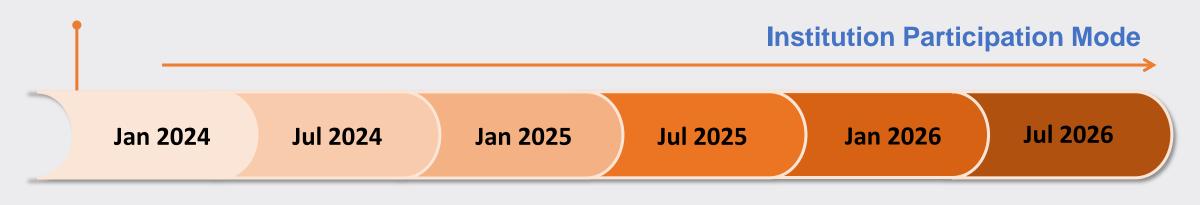

### **Implementation Plan**

#### **Institution-Based Mode**

Graduates information to be uploaded to HKDCHub by batch on institutional level

### **Tell Us Your Preference**

Would you like to participate?

For Institution-based mode, please rate your preference

| Jan 2024 | Jul 2024 | Jan 2025 |  |  |
|----------|----------|----------|--|--|
| 3        | 1        | 2        |  |  |