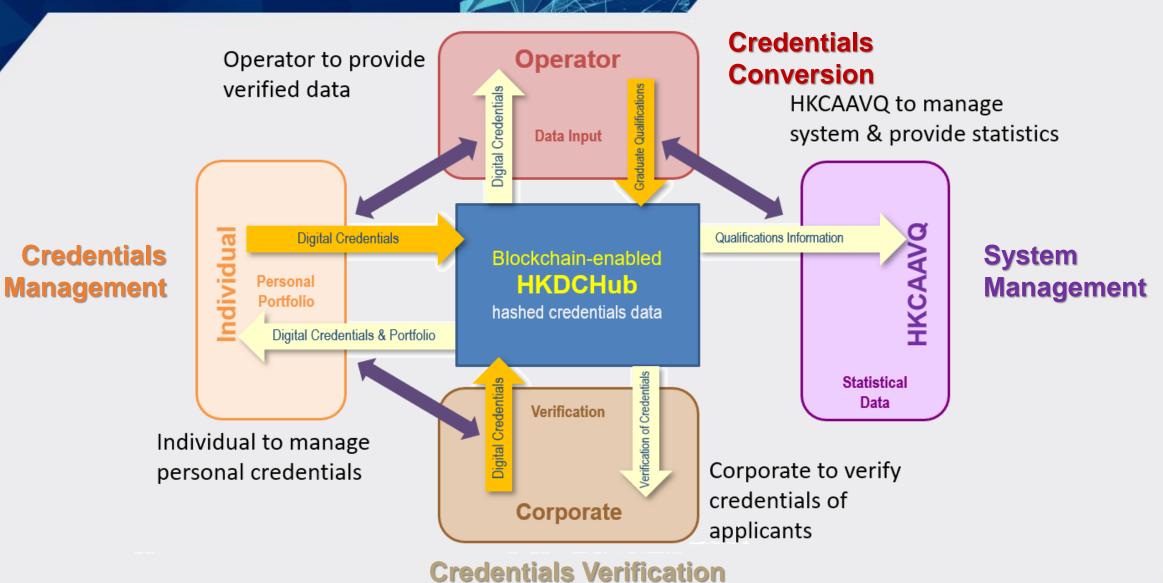

### System Design

CONTACT

ABOUT US

### Hong Kong Digital Credentials Hub 香港數碼資歷平台 www.hkdchub.edu.hk

而港藝區資理平台 Hong Kong Digital Credentials

HONG KONG DIGITAL CREDENTIALS HUB

Hong Kong Digital Credentials Hub (HKDCHub) is a secure and integrated platform for one-stop verification of qualifications recognised under the Hong Kong Qualifications Framework (HKQF) and registered in the Hong Kong Qualifications Register (HKQR).